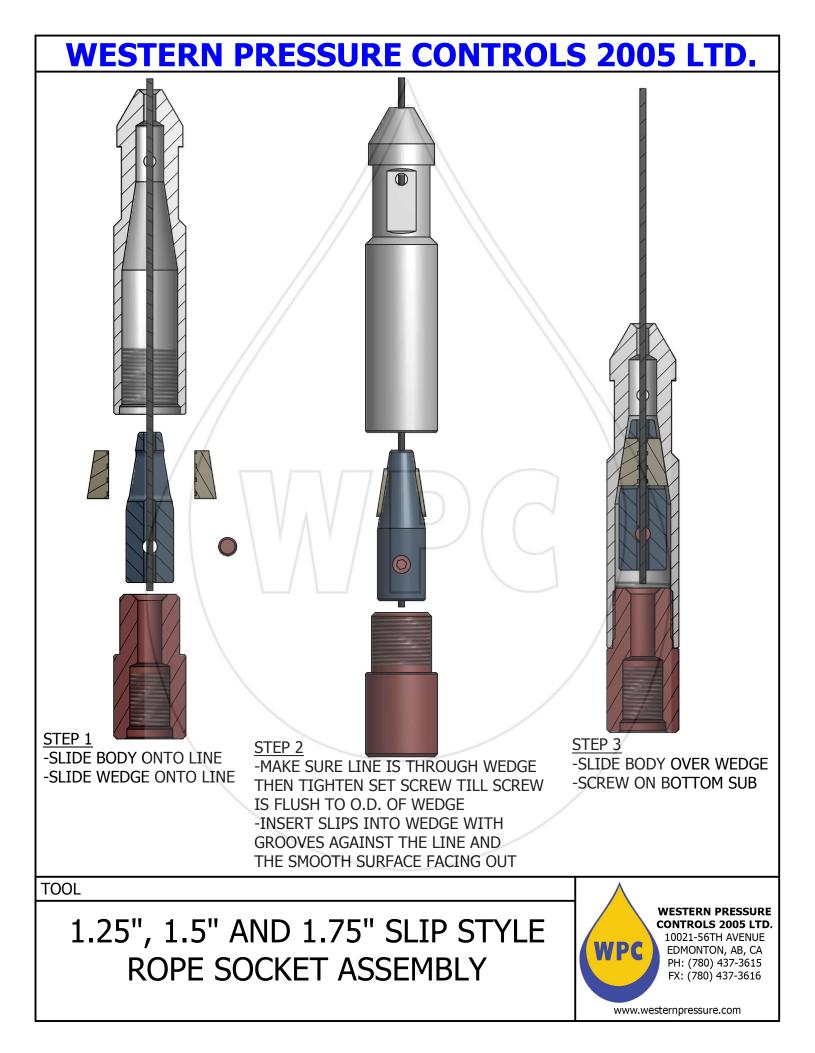

.500RS15   |
| SLIPS 1/4" LINE  | S1.250RS14   | S1.500RS15   | S1.500RS15   |
| SLIPS 5/16" LINE | \ \/         | S1.500RS16   | S1.500RS16   |
| SET SCEW         | S1.250RS15   | S1.500RS19   | S1.500RS19   |
| BOTTOM SUB       | S1.250RS03   | S1.500RS10   | S1.750RS10   |
|                  |              |              |              |



## SLIP STYLE ROPE SOCKET,

ARE USED FOR LINE SIZES UP TO 5/16 IN DIAMETER. MULTIPLE O.D.'S ARE AVAILABLE AS WELL AS DIFFERENT TENSILE STRENGTH SLIPS. SLIPS ARE AVAILABLE FROM 50% TO 90% TENSILE STRENGTH OF THE LINE. THE SLIP STYLE ROPE SOCKETS PROVIDE A WEAK POINT FOR LINE BREAKAGE IF THE TOOL BECOMES STUCK DOWNWELL, TO ALLOW FOR WIRELINE RETRIVABILITY AND EASY ACCESS TO THE STUCK TOOL.

**TOOL** 

## 1.25", 1.5" AND 1.75" SLIP STYLE ROPE SOCKET