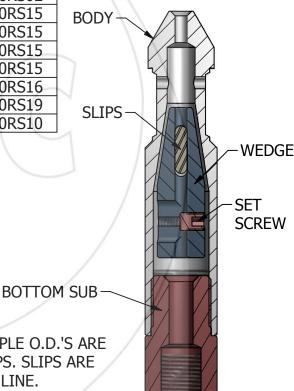

## SLIP STYLE ROPE SOCKET,

ARE USED FOR LINE SIZES UP TO 5/16 IN DIAMETER. MULTIPLE O.D.'S ARE AVAILABLE AS WELL AS DIFFERENT TENSILE STRENGTH SLIPS. SLIPS ARE AVAILABLE FROM 50% TO 90% TENSILE STRENGTH OF THE LINE. THE SLIP STYLE ROPE SOCKETS PROVIDE A WEAK POINT FOR LINE BREAKAGE IF THE TOOL BECOMES STUCK DOWNWELL, TO ALLOW FOR WIRELINE RETRIVABILITY AND EASY ACCESS TO THE STUCK TOOL.